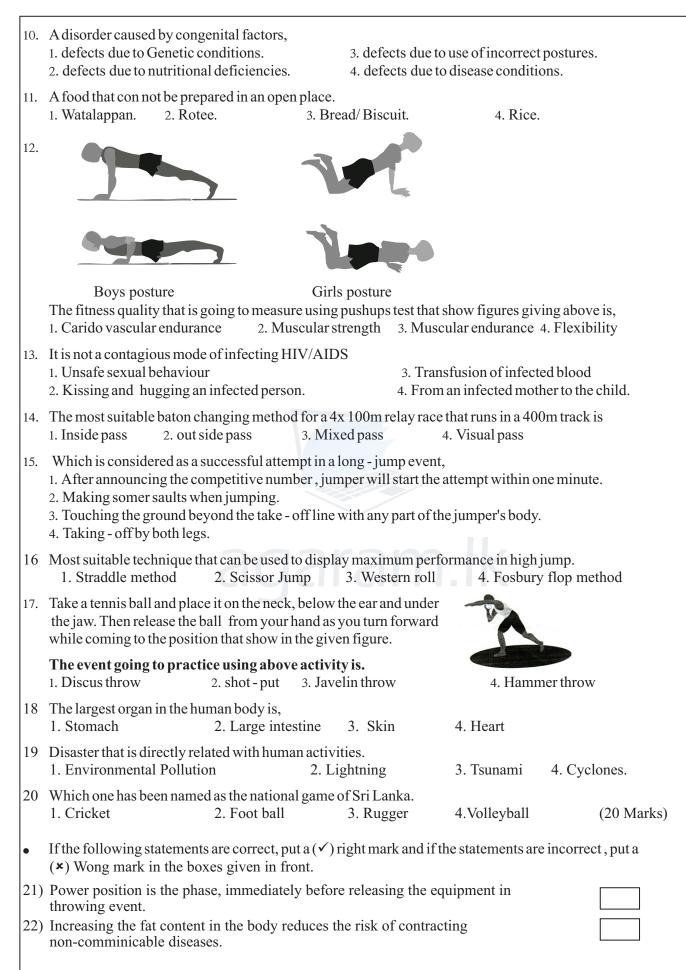

| 1. a, b and c<br>A contagious disease                                                              | hen the causes of the ab<br>2. b, a and c<br>caused by contaminate<br>Leptospirosis                                       | 3. c, a and                                    | b 4. c, b                           | o and a<br>Typhoid                      |  |  |  |  |

Health And Physical Education - Grade 9

Agaram.LK - Keep your dreams alive!



Page 1



Health And Physical Education - Grade 9

Agaram.LK - Keep your dreams alive!

Page 2

| 23) Reduce frequently use of mobile phones and hearing aids will help to maintain health of the ears.                                                                                             |
|---------------------------------------------------------------------------------------------------------------------------------------------------------------------------------------------------|
| 24) The feature called " diphyodont" is a unique feature of teeth of man.                                                                                                                         |
| 25) Power grip is special feature in the human fingers. Because of that we can hold an object or doing a task.