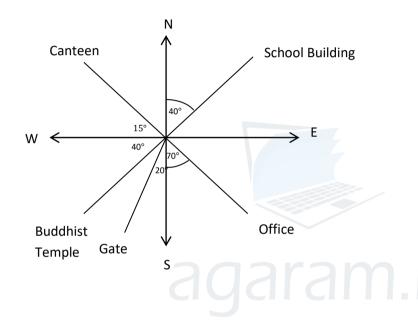

## 24 - Location of a Place

Agaram.LK - Keep your dreams alive!

(1) Write the direction of each place given in the following figure with respect to the point O, using the North direction and South direction.