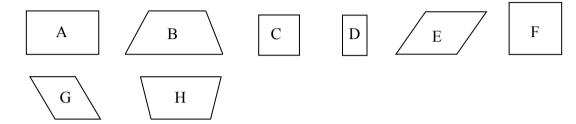

## Part I

- (1) Draw a straight line segment.
- Draw a curved line segment. (2)
- (3) What are the elements of a rectilinear plane figure?
- **(4)** Draw a triangle and mark its elements.
- Mention the quadrilaterals in which all the angles are right angles. (5)
- Name the quadrilaterals given below. (6)