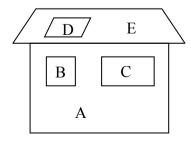

## Part II

- **(1)** Mention two properties of a square.
  - ii) Name the quadrilaterals in the following figure.

B -

C -

D-

E -

- (2) i) Draw a quadrilateral and mark its elements.
  - ii) Create a design on a square ruled paper using the above types of quadrilaterals.
- (3) i) Draw a closed plane figure and an open figure.
  - ii) Identify each of the following quadrilaterals and separate them.