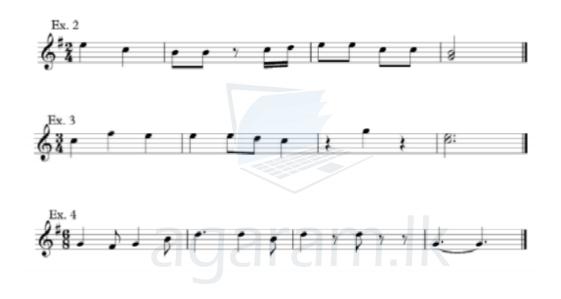

NA COLLEGE NALANA COLLEGE<br>NALANA COLLEGE NALANA COLLEGE NALANA<br>COLLEGE NALANA COLLEGE NALANA COLLEGE | 08<br>08<br>08<br>08<br>08<br>08<br>08<br>08<br>08<br>08                                                                            | <b>B.4 Simple Dup</b>                              | De and Compound Duple Time Signatures                                                                                                                                                                                                                                                                                                                                                                                                                    |

1) Identify as to which is simple and which is compound.





Miss.K.D.V Fernando