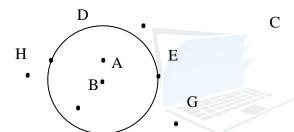

## **Mathematics**

Unit: 1- Circles

- Answer all questions.
- 1) What is the center of the circle?

2) Fill in the blanks.

Agaram.LK - Keep your dreams alive!

3) Name the points inside the circle.

ŀ

4) How many circles are there in the diagram?

- 5) a)..... is the common point for the two circles.
  - b)..... is the point outside the circles.

- 6) Which letters indicate positions on the circle.
- 7) Select various items which have circular shape, and using them draw several circles which are different in size to each other.