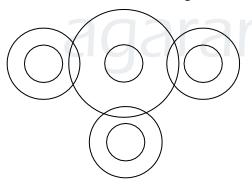

## **Mathematics**

Unit: 1- Circles

- Answer all questions.
- 1) What is the center of the circle?

2) Fill in the blanks.

Agaram.LK - Keep your dreams alive!

3) Name the points inside the circle.

ŀ

4) How many circles are there in the diagram?

Prepared by Ms. T. R. N. Niwanthie

Agaram.LK - Keep your dreams alive!