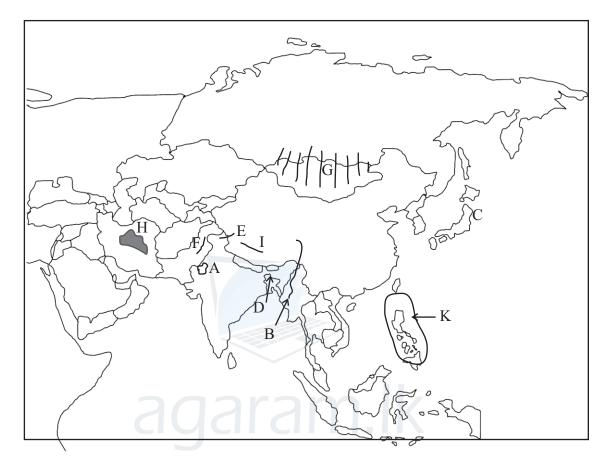

### • Answer five questions including the first question.

01 (A) Answer the questions using the map of Asian region.

- (1) Name the desert shown by letter A.
- (2) Name the river shown by letter B.
- (3) Write the letter that shown the Suleiman mountain range.
- (4) What is the letter shows Japan which is a main industrial country in the world.
- (5) Name the country that is sparsely populated in the world shown by letter G.
- (6) Write the name of the group of Islands shown by letter K.
- (7) Write the letter that shows the country in South Asia which faces floods frequently.
- (8) Name the plateau area shown by letter H.

(08m.)

- (B) Name the relief zones shown by 1. letters A, B anc C. (03m.)
  - Name the point shown by letter D. 2. (01m.)
  - Name the bay shown by letter E. 3. (01m.)
  - 4. Name the lagoon shown by letter F. (01m.)
  - Name 02 residual hills located in the 'B' 5. (02m.) zone.

- Write the main three sectors of economic activities shown by letter A, B, C. (i) (03m.)
- Name 03 economic activities belong to the sector shown by letter A. (ii) (03m.)
- (a) Name the province that economic activities belong to sector shown by letter B (ii) spreaded mostly in Sri Lanka. (01m.)
  - (b) Write 02 environmental problems related to the spread of this above mentioned sector. (04m.)