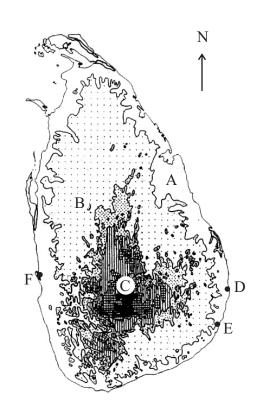

05

agaram.lk

- 06 (i) Name 02 main countries that densely populated in Asia.
  - (ii) Name the 3 districts shown by A, B and C which are sparsely populated in the given map of Sri Lanka.
     (03m.)
  - (iii) (a) Name the two districts shown by D and E that densely populated in the given map.
    - (b) What is the province that above two districts belong.
    - (c) Write 03 facts for high density of population in that province. (06m.)
- 07 Complete the puzzel using given clues.