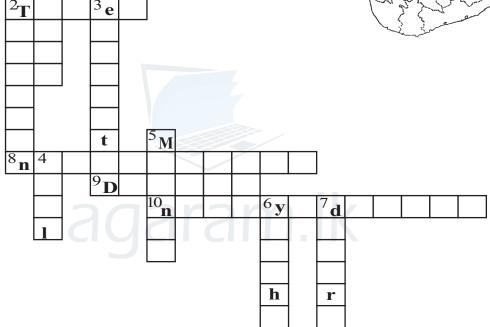

05

agaram.lk

- 06 (i) Name 02 main countries that densely populated in Asia.
  - (ii) Name the 3 districts shown by A, B and C which are sparsely populated in the given map of Sri Lanka.
     (03m.)
  - (iii) (a) Name the two districts shown by D and E that densely populated in the given map.
    - (b) What is the province that above two districts belong.
    - (c) Write 03 facts for high density of population in that province. (06m.)
- 07 Complete the puzzel using given clues.

## <u>Down</u>

- 1. The largest irrigation system in Pakistan is under this river.
- 2. A large mountain rang in Asia.
- 3. The highest mountain peak in the world.
- 4. The boundary that separates the continents of Asia from the continent of Europe.
- 5. A district in Sri Lanka which has less density of population.
- 6. A main motor bike company in the world.
- 7. These areas are mostly sparsely populated areas.

## Across

- 2. It is called as the Rooftop of the world.
- 8. The district that has the lowest temperature in Sri Lanka.
- 9. A head that belong to the southern province.
- 10. An area that distributed the low country forests in Sri Lanka.