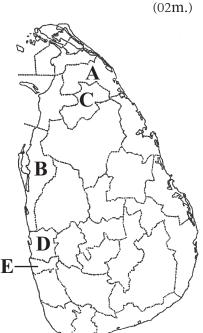

05

agaram.lk

- 06 (i) Name 02 main countries that densely populated in Asia.
  - (ii) Name the 3 districts shown by A, B and C which are sparsely populated in the given map of Sri Lanka.
     (03m.)
  - (iii) (a) Name the two districts shown by D and E that densely populated in the given map.
    - (b) What is the province that above two districts belong.
    - (c) Write 03 facts for high density of population in that province. (06m.)
- 07 Complete the puzzel using given clues.