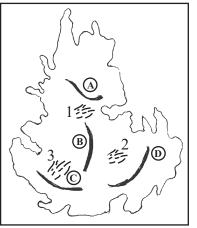

(08m.)

- (B) Name the relief zones shown by 1. letters A, B anc C. (03m.)
  - Name the point shown by letter D. 2. (01m.)
  - Name the bay shown by letter E. 3. (01m.)
  - 4. Name the lagoon shown by letter F. (01m.)
  - Name 02 residual hills located in the 'B' 5. (02m.) zone.