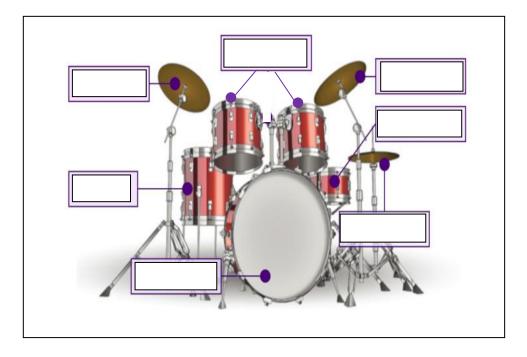

## PAPER II

(01) Name the parts of the Drum kit. Choose from the bracket given below.

(Bass drum, Hi- hat, Snare drum, Floor Tom, Crash cymbal, Tom toms, Ride cymbal)

PREPARED BY: R.M.S.U.K. RATNAYAKE