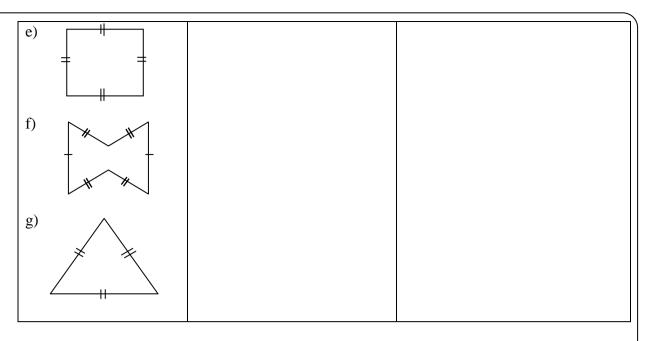

03) Complete the table.

| Figure | Concave / Convex | Regular or not |
|--------|------------------|----------------|
| a)     | igaram           |                |
| b)     |                  |                |
| c)     |                  |                |
|        |                  |                |