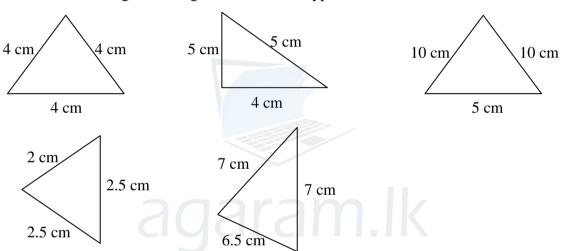

04) Examine the below given triangles and write the type of them.

O5) Classify each of the triangles as an acute angled triangle, right angled triangle or an abuse angled triangle.

- 06) Do the following by considering the given figure.
  - 1) Name 2 isosceles triangles.
  - 2) Name 4 right angled triangles.
  - 3) Name 2 scalene triangles.