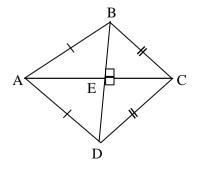

04) Examine the below given triangles and write the type of them.

O5) Classify each of the triangles as an acute angled triangle, right angled triangle or an abuse angled triangle.

- 06) Do the following by considering the given figure.
  - 1) Name 2 isosceles triangles.
  - 2) Name 4 right angled triangles.
  - 3) Name 2 scalene triangles.