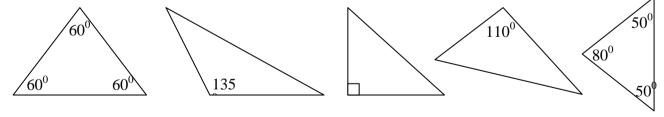

04) Examine the below given triangles and write the type of them.

O5) Classify each of the triangles as an acute angled triangle, right angled triangle or an abuse angled triangle.

- 06) Do the following by considering the given figure.
  - 1) Name 2 isosceles triangles.
  - 2) Name 4 right angled triangles.
  - 3) Name 2 scalene triangles.