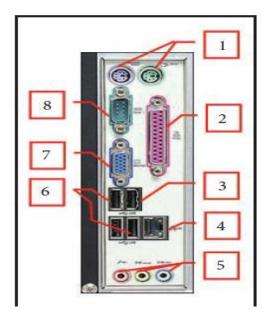

02) Name some output devices?
- 03) Describe the following words.
  - Soft copy
  - Hard copy
  - Sound
- 04) What are the advantages and disadvantages of the impact printers?
- 05) What are the advantages and disadvantages of the Non-impact printers?
- 06) What do you mean by the "Resolution in the monitor"?
- 07)What are the main components of the Central Processing Unit?
- 08)What is the unit used to measure the computer speed?
- 09) Draw a diagram to show the classification of computer memory.
- 10) Descried the words "volatile memory" and "non-volatile memory".
- 11)The USB flash drive has become a very popular storage device. What are the reasons for that?
- 12) Name the ports of the following system unit and describe the uses of them briefly.

Agaram.LK - Keep your dreams alive!





- 13) What are the basic components required for data communication.
- 14) Name the modes of data transmission. Give examples for each of them.
- 15) Name the two types of data transmissions media.
- 16)Write examples for each of these media and explain them briefly.
- 17)Write down the advantages and disadvantages of copper wire and fiber optics.
- 18) Write down the connecting devices of computer network. Explain them briefly.
- 19) Briefly explain the importance of a firewall and MOEM.
- 20) What is meant by the "Client" and the "Server" in the computer network?
- 21) Computer network can be classified according to the geographical location and the necessity of the user. Write the relevant classification and describe it.

nui for em

Agaram.LK - Keep your dreams alive

- 22) There are