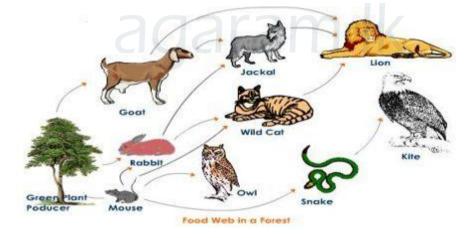

2.

| I)  | Name two herbivorous animals |
|-----|------------------------------|
|     |                              |
| II) | Name the producer            |
|     |                              |

|    | III)                                                               | Write a predator                                                                               |  |  |
|----|--------------------------------------------------------------------|------------------------------------------------------------------------------------------------|--|--|
|    |                                                                    |                                                                                                |  |  |
|    | IV)                                                                | Write a food chain with three links.                                                           |  |  |
|    |                                                                    |                                                                                                |  |  |
|    | V)                                                                 | How many consumers are there in this food web.                                                 |  |  |
| 3. | Algae                                                              | → small prawns → small fish → sea gull                                                         |  |  |
| ٥. |                                                                    | s a food chain observed in the aquatic environment                                             |  |  |
|    |                                                                    | at is the process taking place in algae that is important for the existence of the food chain? |  |  |
|    | ii). Ho                                                            | ow is the energy supplied for the above process?                                               |  |  |
|    | iii) Which organism depends directly on green plants?              |                                                                                                |  |  |
|    | iv) Na                                                             | ame a carnivores in the food chain.                                                            |  |  |
|    | v) Write another food chain associated with an aquatic environment |                                                                                                |  |  |
|    |                                                                    |                                                                                                |  |  |