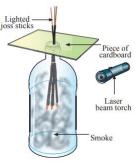

## 1. Write the answers based on the above diagram.

|    | i.      | What is the reason to fill the bottle with smoke? |
|----|---------|---------------------------------------------------|
|    | ii.     | What is the observation?                          |
|    | iii.    | What is the reason to use the laser torch ?       |
| 2. | Explair | n following words                                 |
|    | i.      | Opaque objects                                    |
|    |         | ~                                                 |
|    | ii.     | Optic fibres                                      |
|    |         |                                                   |
|    | iii.    | Endoscope                                         |
|    |         |                                                   |