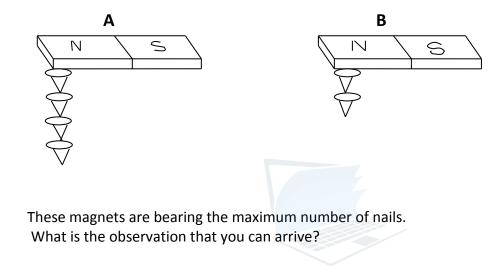

5. Explain a simple activity to observe the magnetic field. Draw suitable diagram.

Agaram.LK - Keep your dreams alive!

6. Following activity is performed to observe the strength of a magnet.

7. Write 2 ways of damaging magnets.