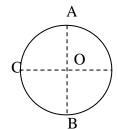

## **Mathematics**

Unit: 1- Circles

- Answer all questions.
- 1) What is the center of the circle?

2) Fill in the blanks.

Agaram.LK - Keep your dreams alive!

3) Name the points inside the circle.

ŀ

4) How many circles are there in the diagram?

- 5) a)..... is the common point for the two circles.
  - b)..... is the point outside the circles.

- 6) Which letters indicate positions on the circle.
- 7) Select various items which have circular shape, and using them draw several circles which are different in size to each other.