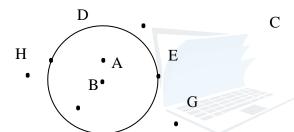

- 5) a)..... is the common point for the two circles.
  - b)..... is the point outside the circles.

- 6) Which letters indicate positions on the circle.
- 7) Select various items which have circular shape, and using them draw several circles which are different in size to each other.

Prepared by Ms. T. R. N. Niwanthie

Agaram.LK - Keep your dreams alive!