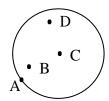

## **Mathematics**

Unit: 1- Circles

- Answer all questions.
- 1) What is the center of the circle?

2) Fill in the blanks.

Agaram.LK - Keep your dreams alive!

3) Name the points inside the circle.

ŀ

4) How many circles are there in the diagram?

- 5) a)..... is the common point for the two circles.
  - b)..... is the point outside the circles.

- 6) Which letters indicate positions on the circle.
- 7) Select various items which have circular shape, and using them draw several circles which are different in size to each other.