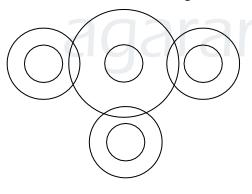

## **Mathematics**

Unit: 1- Circles

- Answer all questions.
- 1) What is the center of the circle?

2) Fill in the blanks.

Agaram.LK - Keep your dreams alive!

3) Name the points inside the circle.

ŀ

4) How many circles are there in the diagram?

- 5) a)..... is the common point for the two circles.
  - b)..... is the point outside the circles.

- 6) Which letters indicate positions on the circle.
- 7) Select various items which have circular shape, and using them draw several circles which are different in size to each other.