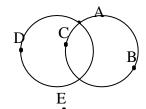

## **Mathematics**

Unit: 1- Circles

- Answer all questions.
- 1) What is the center of the circle?

2) Fill in the blanks.

Agaram.LK - Keep your dreams alive!

3) Name the points inside the circle.

ŀ

4) How many circles are there in the diagram?

- 5) a)..... is the common point for the two circles.
  - b)..... is the point outside the circles.

- 6) Which letters indicate positions on the circle.
- 7) Select various items which have circular shape, and using them draw several circles which are different in size to each other.