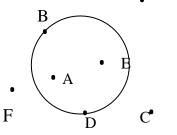

## **Mathematics**

Unit: 1- Circles

- Answer all questions.
- 1) What is the center of the circle?

2) Fill in the blanks.

Agaram.LK - Keep your dreams alive!

3) Name the points inside the circle.

ŀ

4) How many circles are there in the diagram?

- 5) a)..... is the common point for the two circles.
  - b)..... is the point outside the circles.

- 6) Which letters indicate positions on the circle.
- 7) Select various items which have circular shape, and using them draw several circles which are different in size to each other.