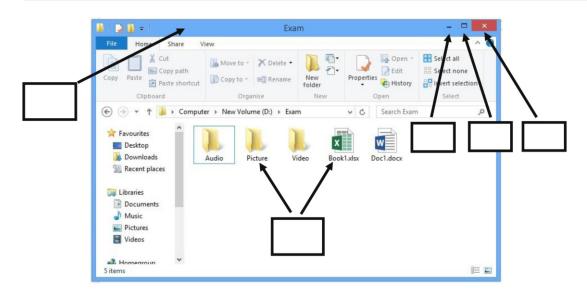

## Switch ON the computer

(B) Look at the following window and write the correct label (letter) in the relevant box.

A. Close B. Title bar C. Minimize D. File and Folder E. Maximize

 $(2 \times 5 = 10 \text{ marks})$ 