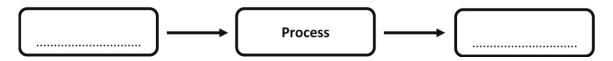

To delete letters, numbers and symbols

 $(4 \times 5 = 20 \text{ marks})$ 

- (05) (A) Given below are the steps which used to switch ON the computer, Rearrange.
  - (a) The system unit should be switched on.
  - (b) Supply electricity to the computer by turning on the switch connected to the computer
  - (c) If the computer is connected to an uninterrupted power supply (UPS) turn it on.
  - (d) The Monitor should be turned on.