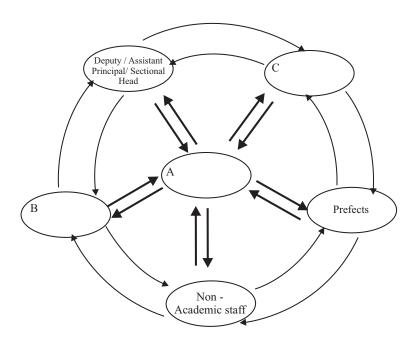

16.Picture A shows Mr.

17.He acted to provide ......from nursery to university.

Agaram.LK - Keep your dreams alive

18.He is known as the .....

19.Picture B shows Prof. .....

20.He was pioneered to establish.....

#### Part II

- 1 st question is compulsory
- Answer all together five questions including the first question and another four questions.
- 1. Everything which uses to know about history is sources
  - 1. Write two sources that help you to find information about the history of your school.
  - 2. Write two things which show the school identity.
  - 3. Write the names of the Divisional Educational Office and Zonal Educational Office of your school respectively
  - 4. Write two duties of you as a school student.
  - 5. Write two reasons to have a system of rules and regulations in a school.
  - 6. Write two parts of the school culture.
  - 7. Write two instances where school flay is used.
  - 8. Write two weaknesses of you.
- 2. "Student is a major part of a school organizational structure"
  - 1. Complete the following diagram which is regarding the organizational structure of a school(03m)