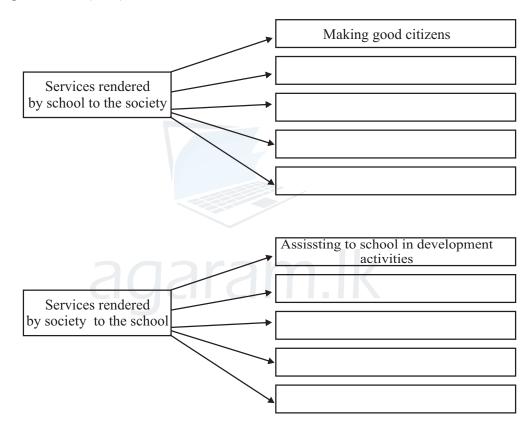

Agaram.LK - Keep your dreams alive!

- 2.Defeating the opposition.
- 3.Lying.
- 4. Speaking rationally.
- 13. What is a feature of a child-friendly school?
  - 1.Lack of the participation of the community.
  - 2. Having a teacher centred learning teaching system.
  - 3. Fundamental duties of children cannot be seen.
  - 4. Having a safe learning environment.
- 14.A quality which should be developed to win challenges is,
  - 1.Self- confidence.
- 3. Obeying to the teachers.
- 2.Engaging in sports.
- 4. Working with friends.
- 15. Because of the planning and organization,
  - 1.conflicts are arised.
- 3. mental stress is reduced.
- 2 time is wasted
- 4.resources are wasted.
- Answer the questions from 16-20 using the given pictures.