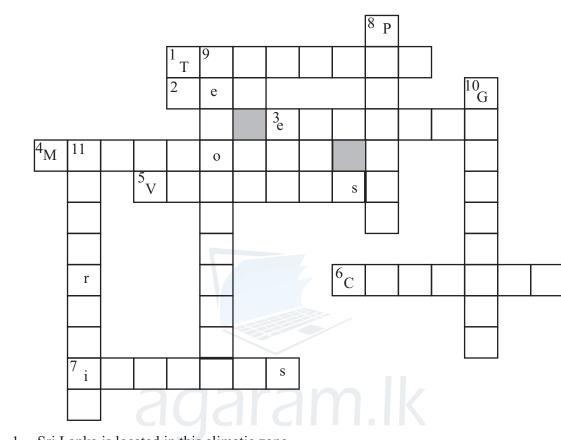

## Across -

Agaram.LK - Keep your dreams alive!

(06)

- 1. Sri Lanka is located in this climatic zone.
- 2. The small water bodies located close to continents and inland areas are called,
- 3. The latitudinal line which draws horizontally in the middle of the geographical globe.
- 4. A kind of plants that can be seen around the lagoons and the river mouths.
- 5. A relief feature that can be seen in the central hills.
- 6. An internal sea in the continent of Asia.
- 7. A small land area surrounded by water.

### Down -

- 8. The vegetation can be seen in the plateau area.
- 9. Name for the movement of the Earth around the sun.
- 10. O<sup>°</sup> longitude is drawn across this city.
- 11. The fifth largest continent in the world. (1x11 = 11 marks)