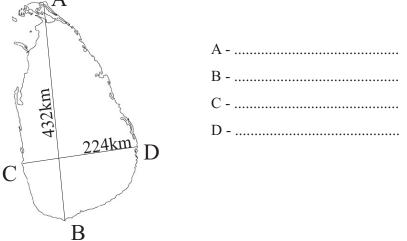

B. Study the following map of the area of Sri Lanka and Name the places shown by letters A,B,C & D  $\Lambda$  (4 marks)

C. Study the given map of the relief zones of Sri Lanka and answer the following question.