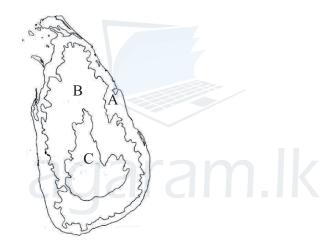

Agaram.LK - Keep your dreams alive!

- i. Name the relief zones shown by letters A, B and C respectively. (3 marks)
- ii. Write 3 relief features that can be seen in the 'A' relief zone.
- iii. Following relief features can be seen in the B and C relief zones. Name the relief zone infront of them. (3 marks)

| 4. Mountain ranges |           |  |  |  |  |  |
|--------------------|-----------|--|--|--|--|--|
|                    | (5 marks) |  |  |  |  |  |
|                    | <br><br>5 |  |  |  |  |  |

Page 3