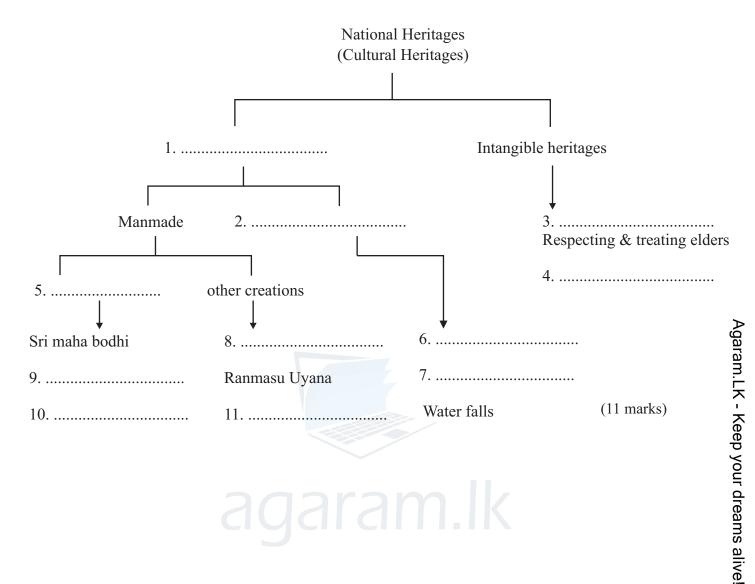

ms alive!

(06)

- 1. Sri Lanka is located in this climatic zone.
- 2. The small water bodies located close to continents and inland areas are called,
- 3. The latitudinal line which draws horizontally in the middle of the geographical globe.
- 4. A kind of plants that can be seen around the lagoons and the river mouths.
- 5. A relief feature that can be seen in the central hills.
- 6. An internal sea in the continent of Asia.
- 7. A small land area surrounded by water.

### Down -

- 8. The vegetation can be seen in the plateau area.
- 9. Name for the movement of the Earth around the sun.
- 10. O<sup>°</sup> longitude is drawn across this city.
- 11. The fifth largest continent in the world. (1x11 = 11 marks)



(07)Complete the following chart using the national heritages of Sri Lanka.