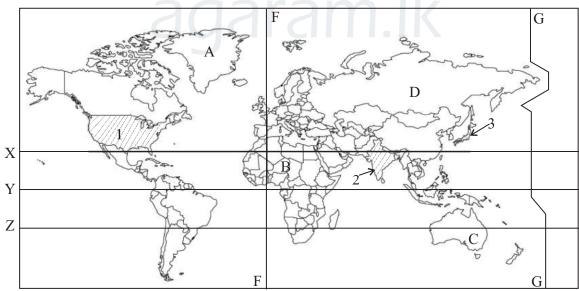

# • Answer five questions including the first question. First question is compulsory.

Answer the questions using the given map of the world. (01) A.

| i.   | Name the largest island in the world shown by letter A                           | (2 marks) |
|------|----------------------------------------------------------------------------------|-----------|
| ii.  | What is the continent that can be seen as a one country? Write the letter of it. | (2 marks) |
| iii. | Name the three countries that are shown by number 1,2 and 3                      | (3 marks) |
| iv.  | Name the longitudinal lines shown by letters F and G                             | (2 marks) |
| v.   | Name the latitudinal lines shown by letters X,Y, Z                               | (3 marks) |