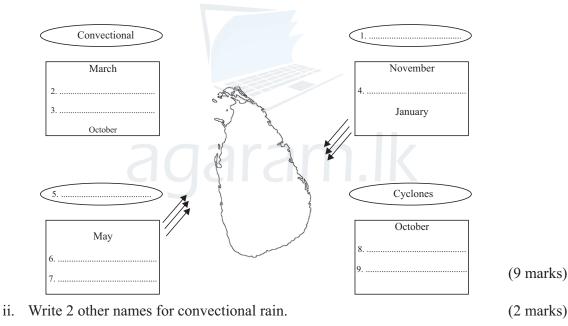

(3 marks)

(03) Answer the following questions using the given geographical global.

- What is the letter that shows the equator? i.
- Name the latitude shown by letter C and write the value of it. ii.
- iii. Name the latitude shown by letter F and write the value of it. (2 marks)
- iv. Write 2 importance of above mentioned latitudes.
- (2 marks) Write the location of Sri Lanka regarding the latitudes and longitudes. v. (3 marks)
- (04) Complete the following chart regarding the methods of receiving rainfall in Sri Lanka.