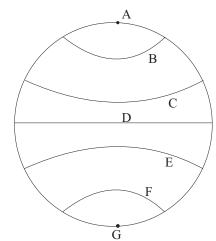

(3 marks)

(03) Answer the following questions using the given geographical global.

- What is the letter that shows the equator? i.
- Name the latitude shown by letter C and write the value of it. ii.
- iii. Name the latitude shown by letter F and write the value of it. (2 marks)
- iv. Write 2 importance of above mentioned latitudes.
- (2 marks) Write the location of Sri Lanka regarding the latitudes and longitudes. v. (3 marks)
- (04) Complete the following chart regarding the methods of receiving rainfall in Sri Lanka.