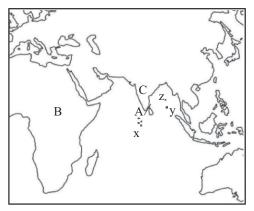

(05) Following map shows the Relative location of Sri Lanka. Study it and answer the following questions.

(2 marks)

(2 marks)

Agaram.LK - Keep your dreams alive!

i. Name the continent in the North of Sri Lanka and the ocean in the south of Sri Lanka. (2 marks)
ii. Name the country shown by letter 'C'
iii. Letter A shows the sea strip that separates Sri Lanka from India. Name it.
iv. Nicobar, Maldives and Andaman islands are shown by letters x,y and z. Name x,y,z
respectively.
v. Letter B shows the continent that is located in the West of Sri Lanka. Name it
(2 marks)